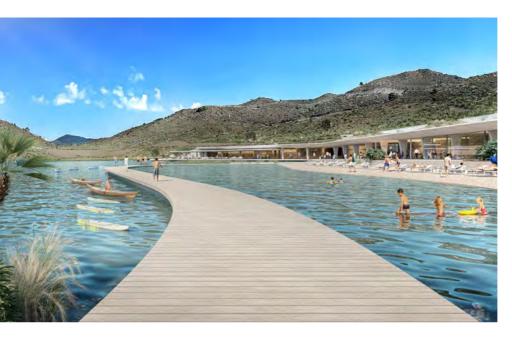

## El Lago Club

The heart of the Real de La Quinta Residential Country Club Resort<sup>\*</sup> is El Lago Club which has been designed to become an integral part of the landscape, its architecture fused seamlessly with its environment and enjoying uninterrupted views of the lake.

Its roof garden extends throughout the entire building, with paths and rest areas that allow one to simply relax and enjoy the views of the lake. It is part of a wider route around the entire lake to be enjoyed by walkers, joggers and cyclists.

Kayak, paddle surf or water bikes are just some of the non-motorised water sports that the club will offer on the lake which covers 35,000m<sup>2</sup> and measures over 400m at its longest point. A single reception will manage the entire range of sports activities available, such as the golf course and the professional tennis and paddle courts

In front of the building is the bathing beach. Natural sand leads to a separate bathing area, bordered by a sweeping walkway separating the bathing area from the rest of the lake.

At the end of the promenade is the water sports kiosk, which also serves as the Kids Club with activities for children. In this family area, in addition to the beach, there is a play area with swings made of natural materials such as wood and rope, as well as a swing over the water and a junior climbing area. This area is furnished with picnic tables as well as an adjacent landscaped area for relaxation and pure enjoyment.