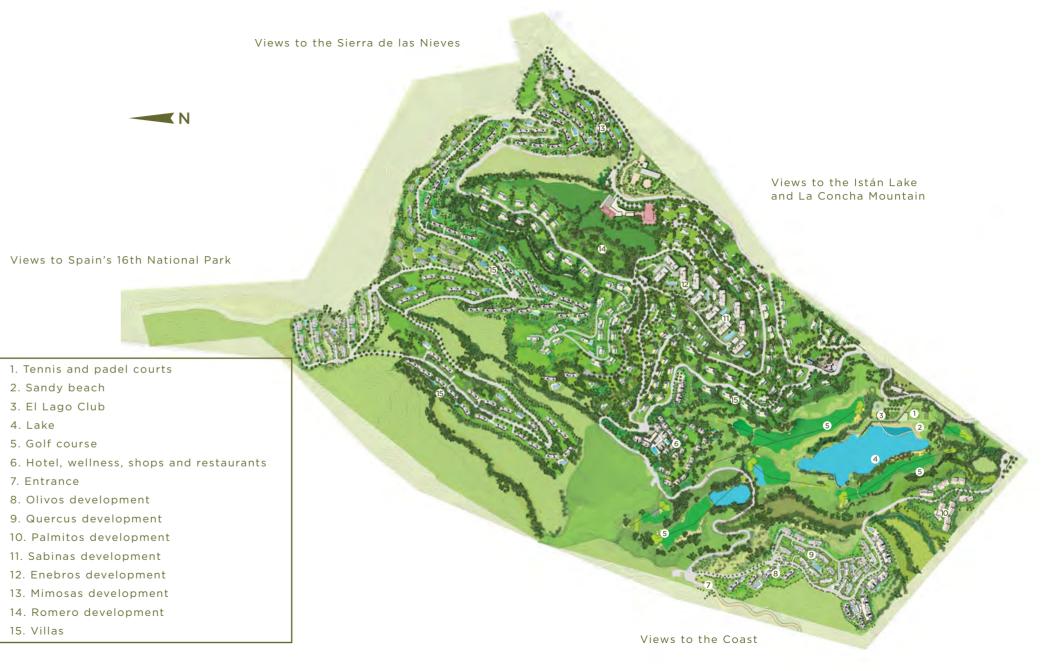

## El Lago Club

The heart of the Real de La Quinta Residential Country Club Resort<sup>\*</sup> is El Lago Club which has been designed to become an integral part of the landscape, its architecture fused seamlessly with its environment and enjoying uninterrupted views of the lake.

Its roof garden extends throughout the entire building, with paths and rest areas that allow one to simply relax and enjoy the views of the lake. It is part of a wider route around the entire lake to be enjoyed by walkers, joggers and cyclists.

Kayak, paddle surf or water bikes are just some of the non-motorised water sports that the club will offer on the lake which covers 35,000m<sup>2</sup> and measures over 400m at its longest point. A single reception will manage the entire range of sports activities available, such as the golf course and the professional tennis and paddle courts

El Lago Club building offers a wide variety of services, including a bar and restaurant with an extensive offering from an informal snack service and healthy shakes, to a bar counter and full restaurant, with private spaces for special events; all with spectacular views of the lake.

The Wellness Center will have a fully equipped gym, as well as a spa, sauna. a 20m heated pool. Located in a landscaped outdoor patio, the Spa will house massage and treatment cabins, a contrast pool and Jacuzzi.

## Real living

The Golf Course is a six hole Executive Golf Course which allows for a morning's practice on a few holes followed by some relaxation in El Lago Club with non-golfing family and friends or a quick evening escape for a game at sunset. The golf course and El Lago Club building are perfectly connected so that the round can be repeated without interruption allowing for a game of 12 or even 18 holes.

In front of the building is the bathing beach. Natural sand leads to a separate bathing area, bordered by a sweeping walkway separating the bathing area from the rest of the lake.

At the end of the promenade is the water sports kiosk, which also serves as the Kids Club with activities for children. In this family area, in addition to the beach, there is a play area with swings made of natural materials such as wood and rope, as well as a swing over the water and a junior climbing area. This area is furnished with picnic tables as well as an adjacent landscaped area for relaxation and pure enjoyment.

## Olivos

The maiden project within Real de La Quinta Residential Country Club Resort" is Olivos.

Exceptional apartments and penthouses of 2, 3 & 4 bedrooms, they dominate the hillside and boast stunning, panoramic views across the La Quinta valley to the sea.

## Quercus

Our second project, Quercus, is a natural progression in both design and natural integration.

Poised on one of the highest points on the southern side of Real de La Quinta Residential Country Club Resort<sup>\*</sup>, it truly represents the philosophy of the entire resort blending naturally to the landscape and offering exceptional comfort.

## Palmitos

The third project in the Real de La Quinta Residential Country Club Resort<sup>\*</sup>, Palmitos enjoys an enviable position in the southernmost area of land.

Poised elegantly on a dominant hillside it offers panoramic views across the lake, the golf course and El Lago Club to the entire Resort as well as the imposing La Concha mountain and Marbella.

## Sabinas

The fourth project in the Real de La Quinta Residential Country Club Resort<sup>\*</sup>, Sabinas, considered to be the perfect combination between luxury living and a sustainable lifestyle within a natural environment.

## Enebros

With the fifth project in the Real de La Quinta Residential Country Club Resort<sup>®</sup>, Enebros, we have taken quality to a new level, making this our most ambitious project to date.

Enebros is hillside living at its very best.

### Mimosas

As the sixth project in the prestigious Real de La Quinta Residential Country Club Resort®, Mimosas offers exclusivity as a prestigious development of only 35 apartments. Here, lifestyle expectations are seamlessly woven into the very fabric of the architecture.

### Romero

The seventh project in the prestigious Real de La Quinta Residential Country Club Resort<sup>®</sup>, Romero, is an exclusive gated enclave of just 28 designer residences set across four boutique blocks. Perched in a breathtaking, natural setting, this collection of homes offers uninterrupted panoramic views of the ocean, framed by the rolling mountain range behind.

## Plots

Within the Real de La Quinta Residential Country Club Resort<sup>®</sup> are a strictly limited number of highly valued building plots.

These are sized between 2,000m<sup>2</sup> and 10,000m<sup>2</sup> to allow for the construction of substantial individual villas.