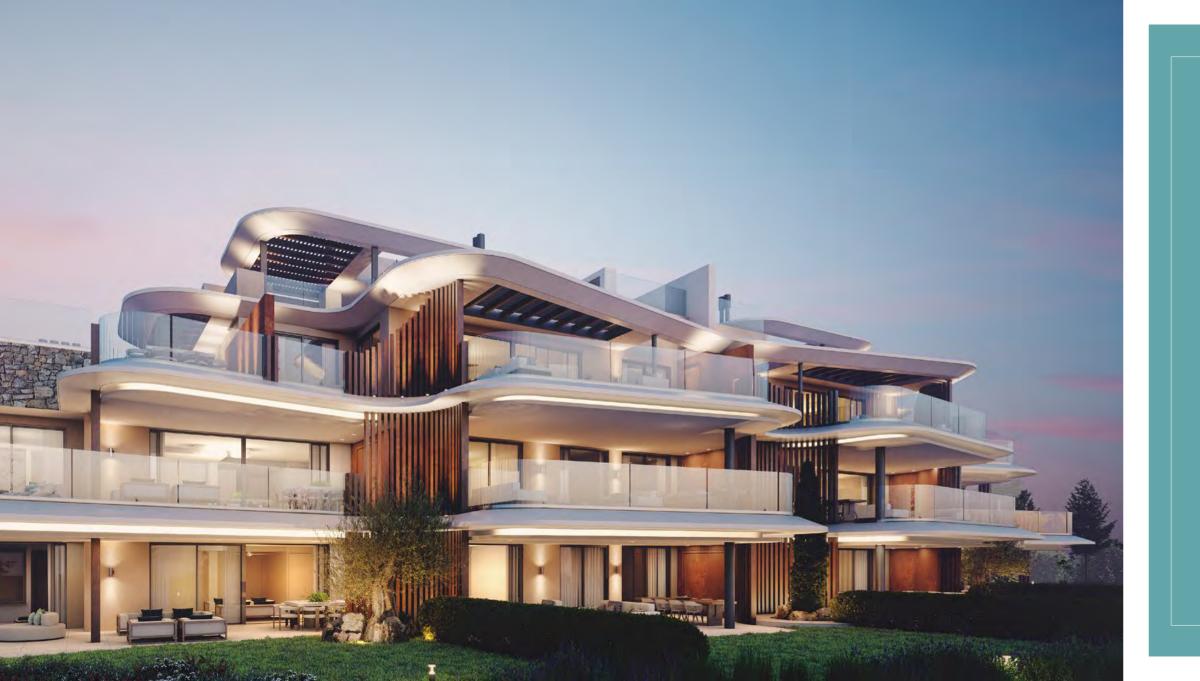

## Olivos

The maiden project within Real de La Quinta Residential Country Club Resort" is Olivos.

Exceptional apartments and penthouses of 2, 3 & 4 bedrooms, they dominate the hillside and boast stunning, panoramic views across the La Quinta valley to the sea.

With La Concha mountain to the east and the mythical Pillars of Hercules to the west they enjoy a privileged position within the resort.