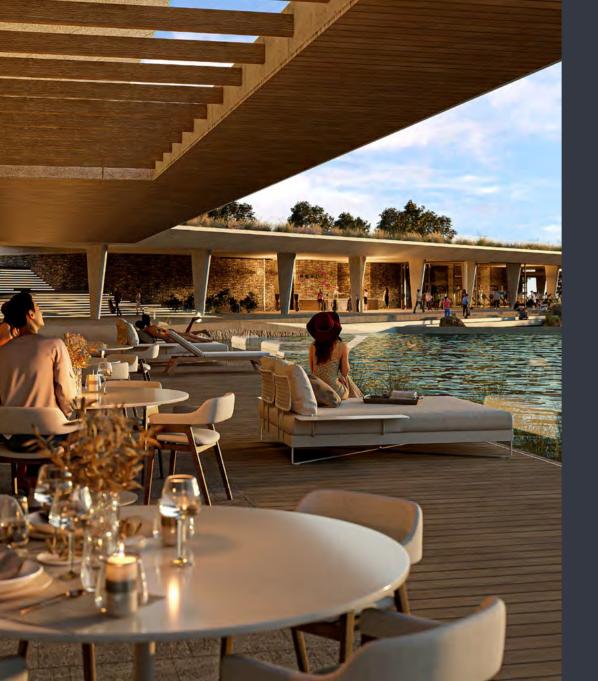

El Lago Club building offers a wide variety of services, including a bar and restaurant with an extensive offering from an informal snack service and healthy shakes, to a bar counter and full restaurant, with private spaces for special events; all with spectacular views of the lake.

The Wellness Center will have a fully equipped gym, as well as a spa, sauna. a 20m heated pool. Located in a landscaped outdoor patio, the Spa will house massage and treatment cabins, a contrast pool and Jacuzzi.