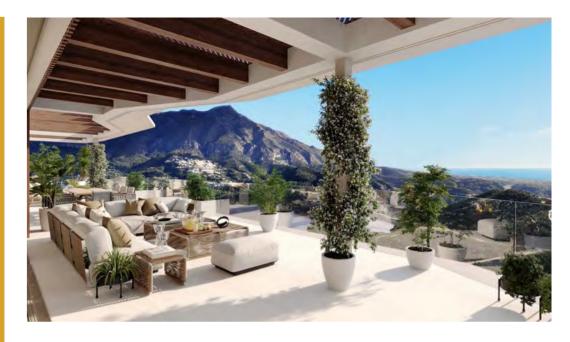

## Real living

The Golf Course is a six hole Executive Golf Course which allows for a morning's practice on a few holes followed by some relaxation in El Lago Club with non-golfing family and friends or a quick evening escape for a game at sunset. The golf course and El Lago Club building are perfectly connected so that the round can be repeated without interruption allowing for a game of 12 or even 18 holes.

In front of the building is the bathing beach. Natural sand leads to a separate bathing area, bordered by a sweeping walkway separating the bathing area from the rest of the lake.

At the end of the promenade is the water sports kiosk, which also serves as the Kids Club with activities for children. In this family area, in addition to the beach, there is a play area with swings made of natural materials such as wood and rope, as well as a swing over the water and a junior climbing area. This area is furnished with picnic tables as well as an adjacent landscaped area for relaxation and pure enjoyment.