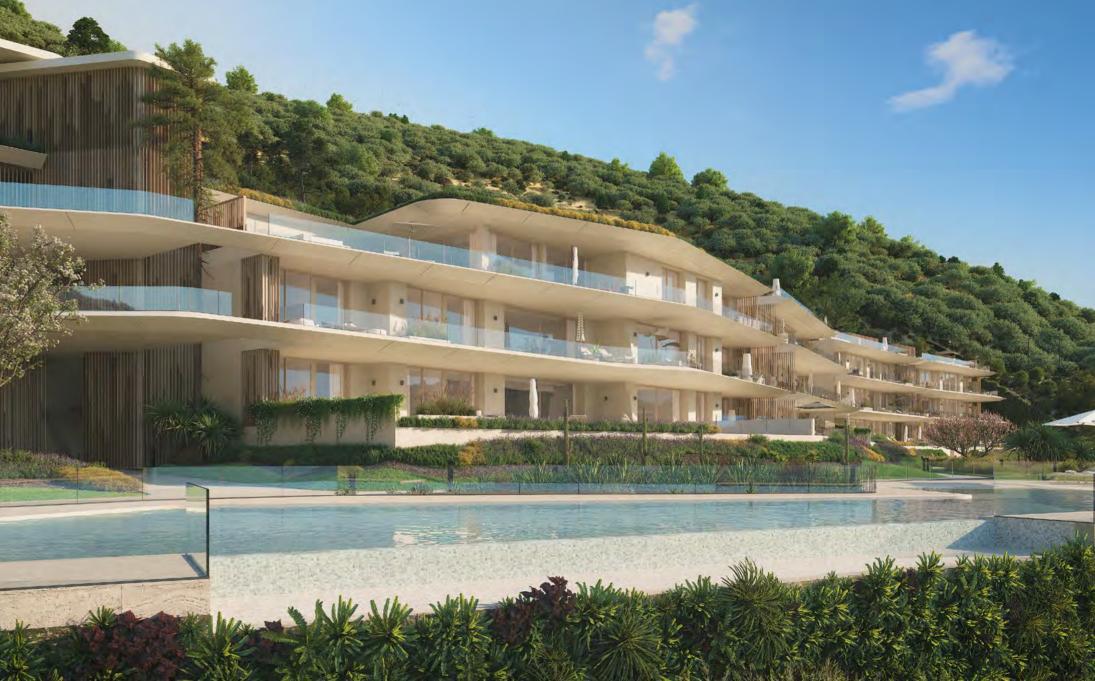

## El Lago Club

The heart of the Real de La Quinta Residential Country Club Resort<sup>\*</sup> is El Lago Club which has been designed to become an integral part of the landscape, its architecture fused seamlessly with its environment and enjoying uninterrupted views of the lake.

Its roof garden extends throughout the entire building, with paths and rest areas that allow one to simply relax and enjoy the views of the lake. It is part of a wider route around the entire lake to be enjoyed by walkers, joggers and cyclists.

El Lago Club building offers a wide variety of services, including a bar and restaurant with an extensive offering from an informal snack service and healthy shakes, to a bar counter and full restaurant, with private spaces for special events; all with spectacular views of the lake.

The Wellness Center will have a fully equipped gym, as well as a spa, sauna. a 20m heated pool. Located in a landscaped outdoor patio, the Spa will house massage and treatment cabins, a contrast pool and Jacuzzi.