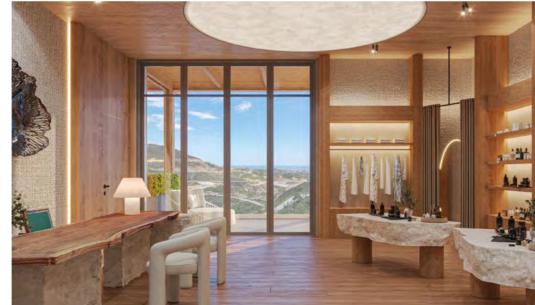

The Wellness Center will have a fully equipped gym, as well as a spa, sauna. a 20m heated pool. Located in a landscaped outdoor patio, the Spa will house massage and treatment cabins, a contrast pool and Jacuzzi.

Enjoying spectacular views across the lake and El Lago Club it will offer its own range of exceptional services to residents and guests with a focus on wellness and family relaxation.

88 guest rooms and suites circling an oasis courtyard the hotel will also offer 3 dining venues, a spa and kid's club.