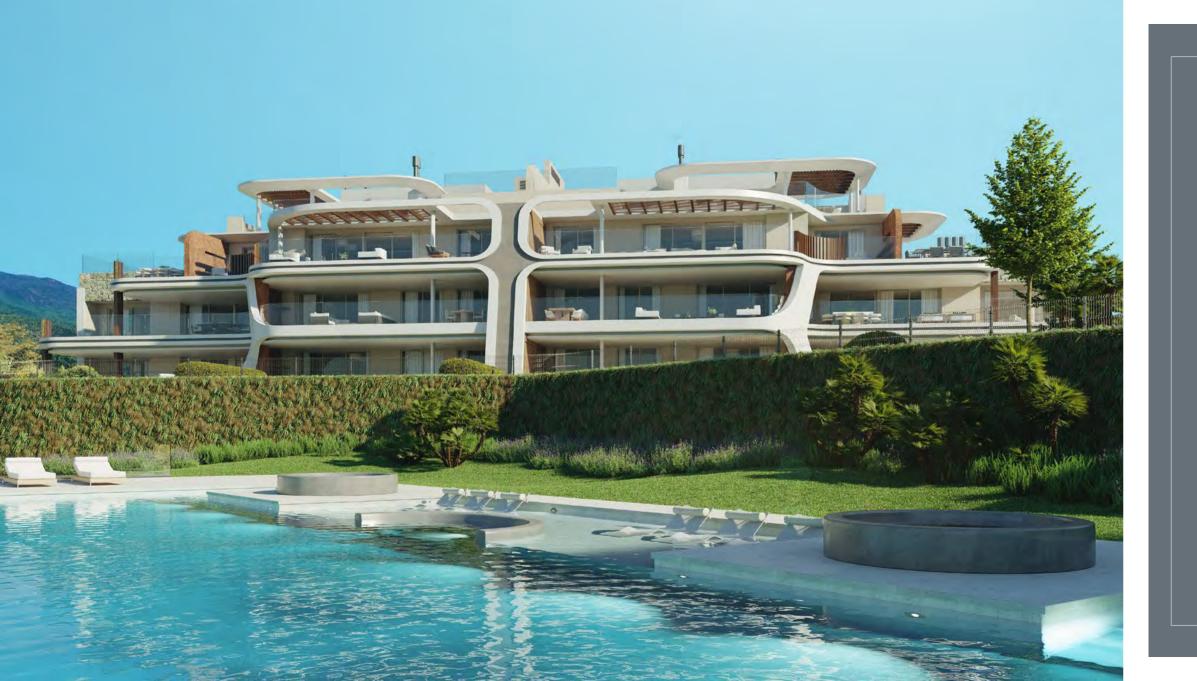

Kayak, paddle surf or water bikes are just some of the non-motorised water sports that the club will offer on the lake which covers 35,000m<sup>2</sup> and measures over 400m at its longest point. A single reception will manage the entire range of sports activities available, such as the golf course and the professional tennis and paddle courts

The Wellness Center will have a fully equipped gym, as well as a spa, sauna. a 20m heated pool. Located in a landscaped outdoor patio, the Spa will house massage and treatment cabins, a contrast pool and Jacuzzi.