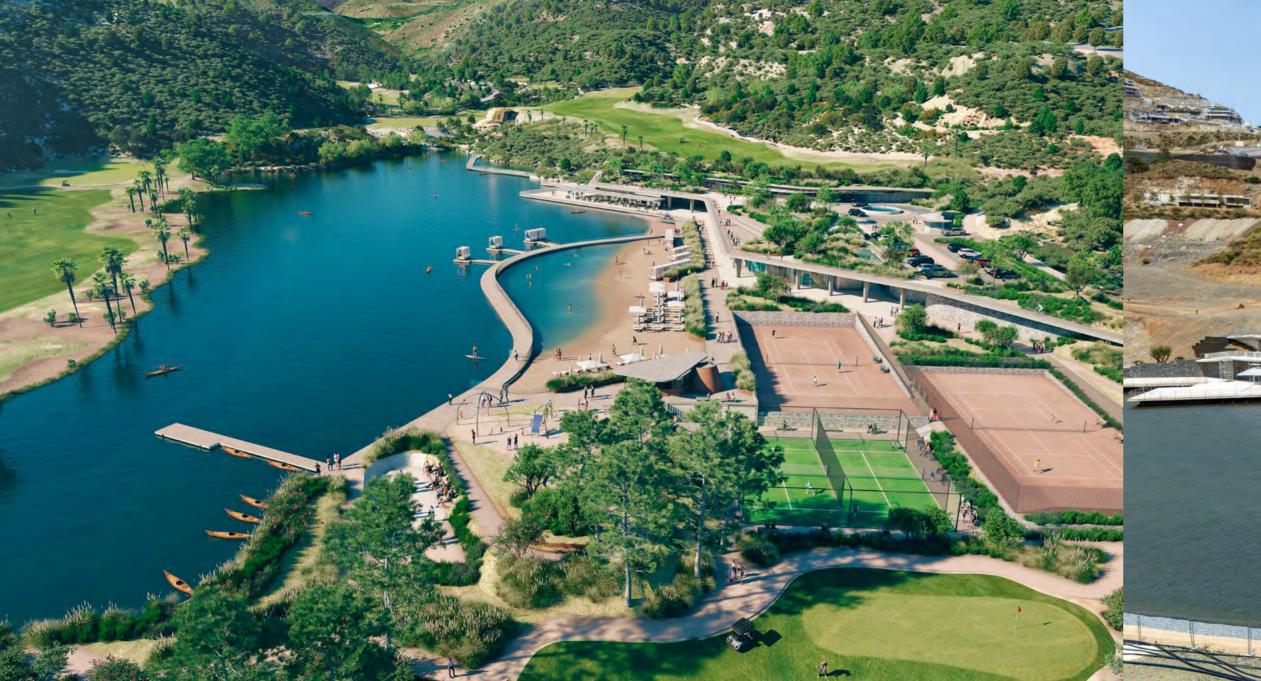

## El Lago Club

The heart of the Real de La Quinta Residential Country Club Resort<sup>\*</sup> is El Lago Club which has been designed to become an integral part of the landscape, its architecture fused seamlessly with its environment and enjoying uninterrupted views of the lake.

Kayak, paddle surf or water bikes are just some of the non-motorised water sports that the club will offer on the lake which covers 35,000m<sup>2</sup> and measures over 400m at its longest point. A single reception will manage the entire range of sports activities available, such as the golf course and the professional tennis and paddle courts

El Lago Club building offers a wide variety of services, including a bar and restaurant with an extensive offering from an informal snack service and healthy shakes, to a bar counter and full restaurant, with private spaces for special events; all with spectacular views of the lake.

In front of the building is the bathing beach. Natural sand leads to a separate bathing area, bordered by a sweeping walkway separating the bathing area from the rest of the lake.

At the end of the promenade is the water sports kiosk, which also serves as the Kids Club with activities for children. In this family area, in addition to the beach, there is a play area with swings made of natural materials such as wood and rope, as well as a swing over the water and a junior climbing area. This area is furnished with picnic tables as well as an adjacent landscaped area for relaxation and pure enjoyment.