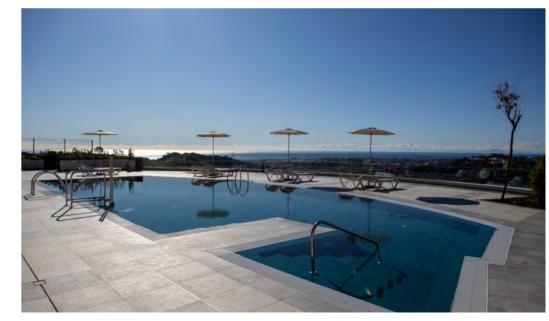

The Wellness Center will have a fully equipped gym, as well as a spa, sauna. a 20m heated pool. Located in a landscaped outdoor patio, the Spa will house massage and treatment cabins, a contrast pool and Jacuzzi.