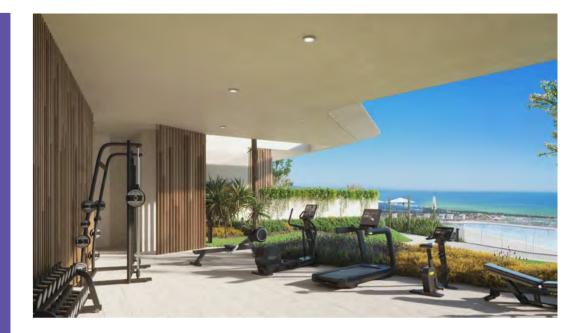

The Wellness Center will have a fully equipped gym, as well as a spa, sauna. a 20m heated pool. Located in a landscaped outdoor patio, the Spa will house massage and treatment cabins, a contrast pool and Jacuzzi.