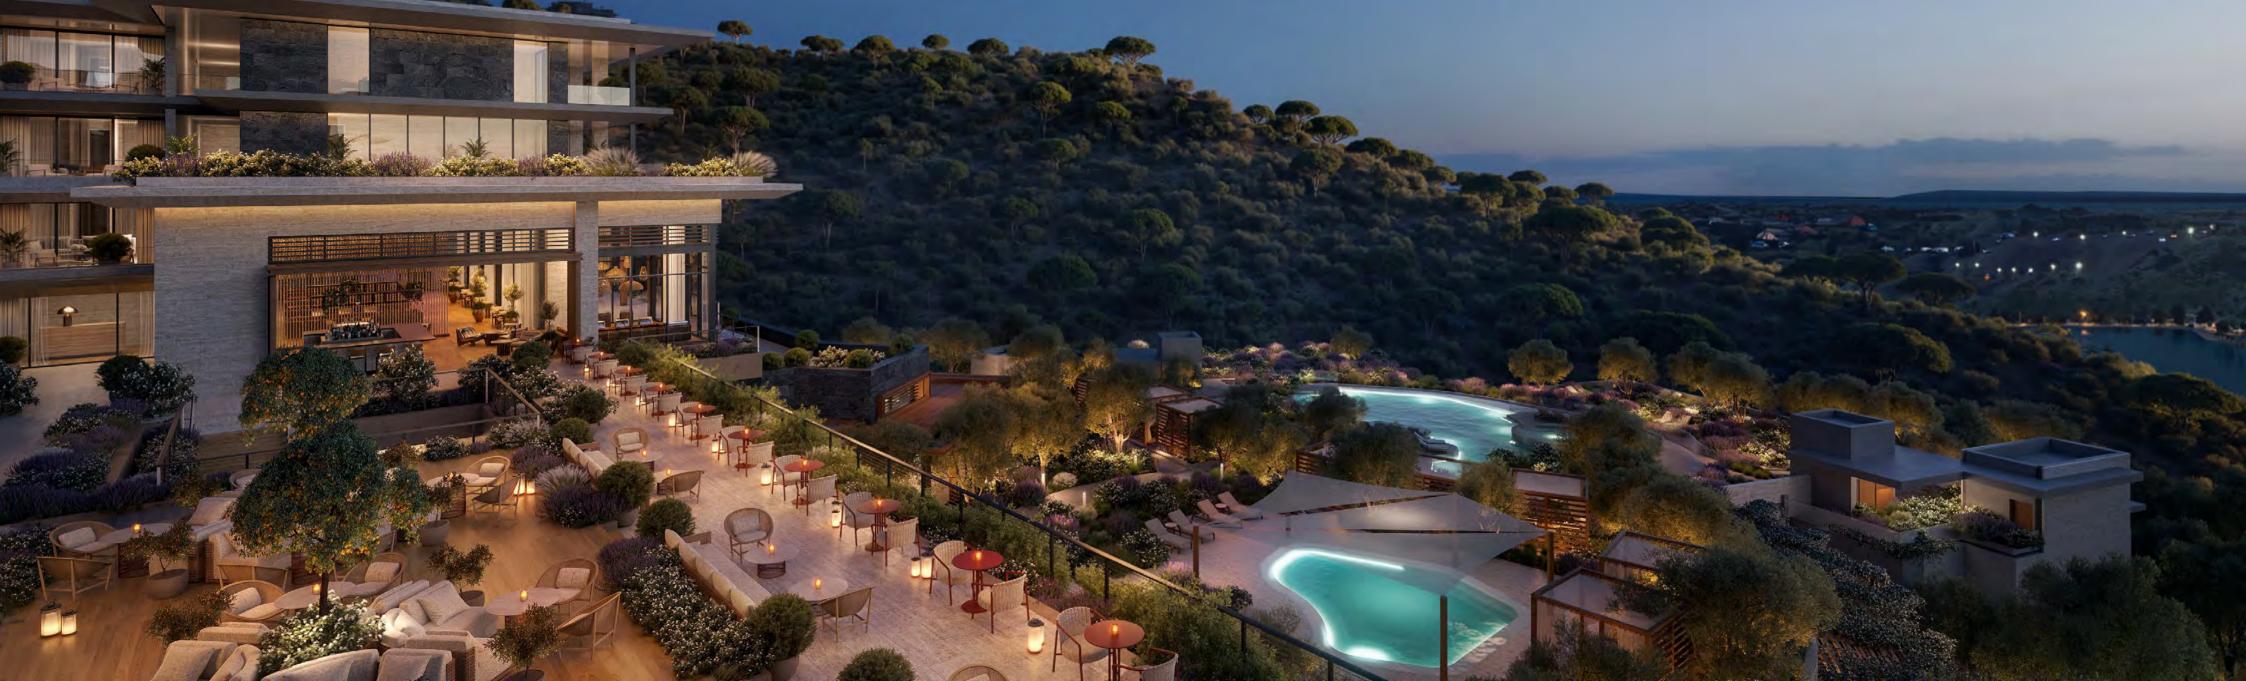

## El Lago Club

The heart of the Real de La Quinta Residential Country Club Resort<sup>\*</sup> is El Lago Club which has been designed to become an integral part of the landscape, its architecture fused seamlessly with its environment and enjoying uninterrupted views of the lake.

Its roof garden extends throughout the entire building, with paths and rest areas that allow one to simply relax and enjoy the views of the lake. It is part of a wider route around the entire lake to be enjoyed by walkers, joggers and cyclists.

Kayak, paddle surf or water bikes are just some of the non-motorised water sports that the club will offer on the lake which covers 35,000m<sup>2</sup> and measures over 400m at its longest point. A single reception will manage the entire range of sports activities available, such as the golf course and the professional tennis and paddle courts

El Lago Club building offers a wide variety of services, including a bar and restaurant with an extensive offering from an informal snack service and healthy shakes, to a bar counter and full restaurant, with private spaces for special events; all with spectacular views of the lake.

The Wellness Center will have a fully equipped gym, as well as a spa, sauna. a 20m heated pool. Located in a landscaped outdoor patio, the Spa will house massage and treatment cabins, a contrast pool and Jacuzzi.