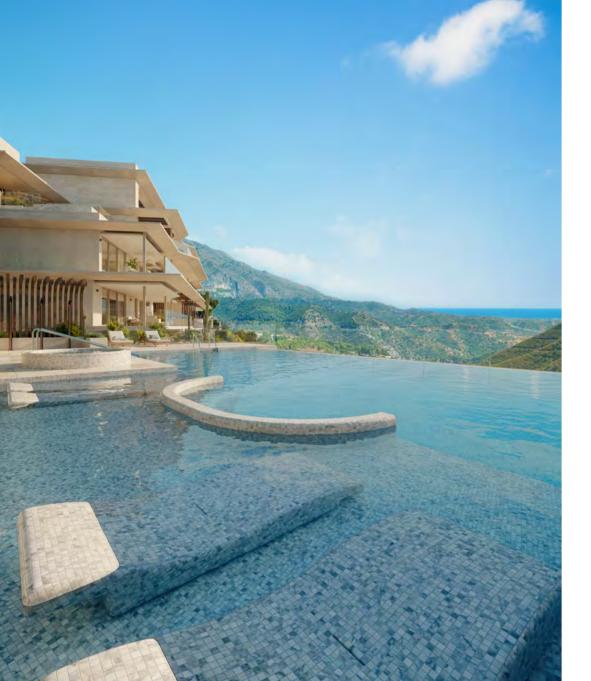

## El Lago Club

The heart of the Real de La Quinta Residential Country Club Resort<sup>\*</sup> is El Lago Club which has been designed to become an integral part of the landscape, its architecture fused seamlessly with its environment and enjoying uninterrupted views of the lake.

The Wellness Center will have a fully equipped gym, as well as a spa, sauna. a 20m heated pool. Located in a landscaped outdoor patio, the Spa will house massage and treatment cabins, a contrast pool and Jacuzzi.