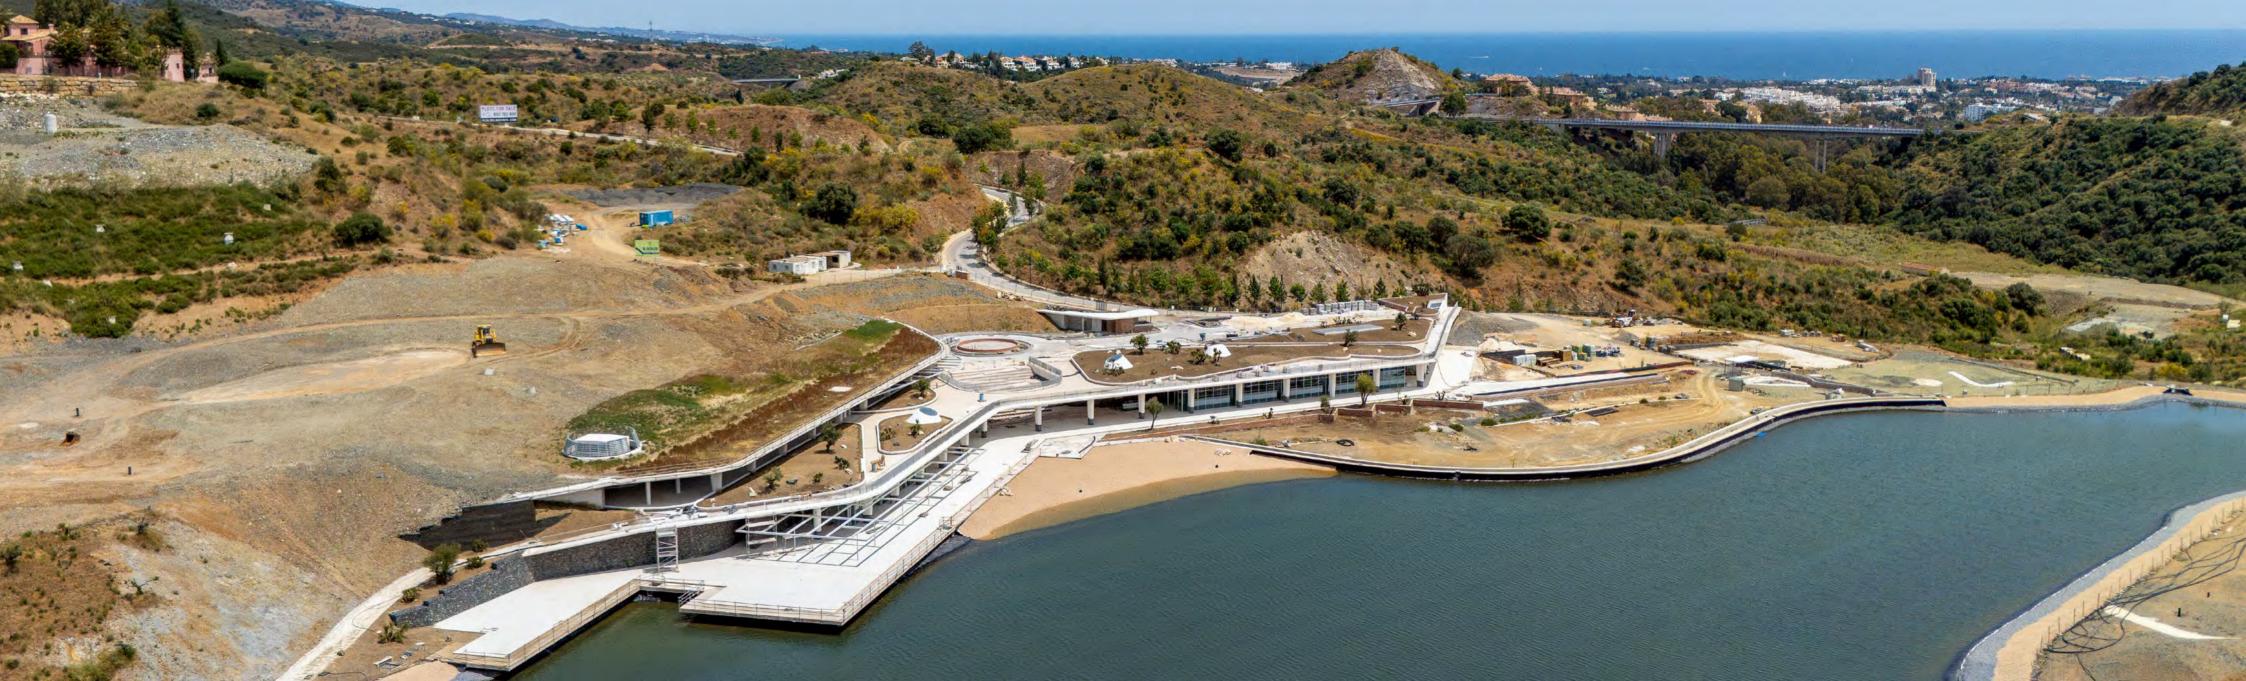

## El Lago Club

The heart of the Real de La Quinta Residential Country Club Resort<sup>\*</sup> is El Lago Club which has been designed to become an integral part of the landscape, its architecture fused seamlessly with its environment and enjoying uninterrupted views of the lake.

Its roof garden extends throughout the entire building, with paths and rest areas that allow one to simply relax and enjoy the views of the lake. It is part of a wider route around the entire lake to be enjoyed by walkers, joggers and cyclists.

In front of the building is the bathing beach. Natural sand leads to a separate bathing area, bordered by a sweeping walkway separating the bathing area from the rest of the lake.

At the end of the promenade is the water sports kiosk, which also serves as the Kids Club with activities for children. In this family area, in addition to the beach, there is a play area with swings made of natural materials such as wood and rope, as well as a swing over the water and a junior climbing area. This area is furnished with picnic tables as well as an adjacent landscaped area for relaxation and pure enjoyment.