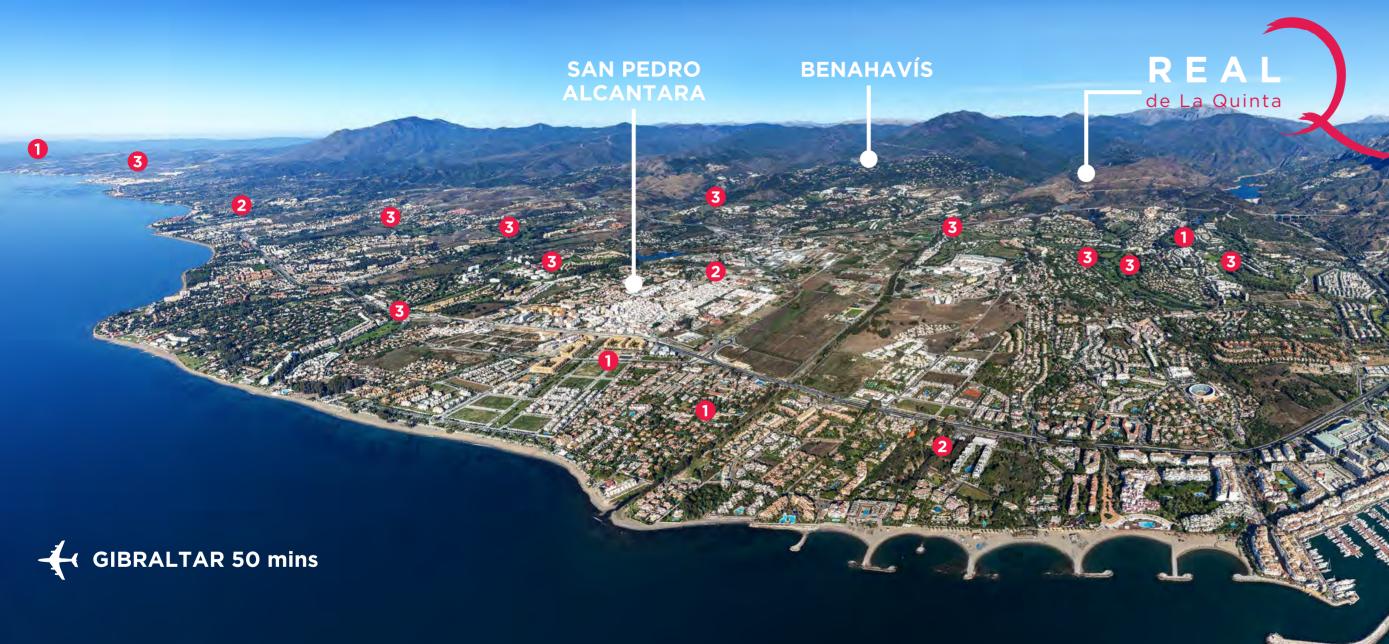

## Real location

Incredible views and natural beauty are available every minute of the day at Real de La Quinta Residential Country Club Resort<sup>\*</sup>, although Puerto Banús is just a short 15 minutes drive away. This means that a home here offers the very best of both worlds.

You can take in panoramic views of the bustling Costa del Sol and enjoy the spectacular scenery on your doorstep, safe in the knowledge that the coastal life is strictly optional. Or you can enjoy easy access to the diverse cultural and social charms that Marbella and Puerto Banús offer.

Once these local jewels have been discovered you can return to the sanctuary of your own natural, peaceful and special place in the mountains.

Here you are not simply surrounded by beauty, you are immersed in it.