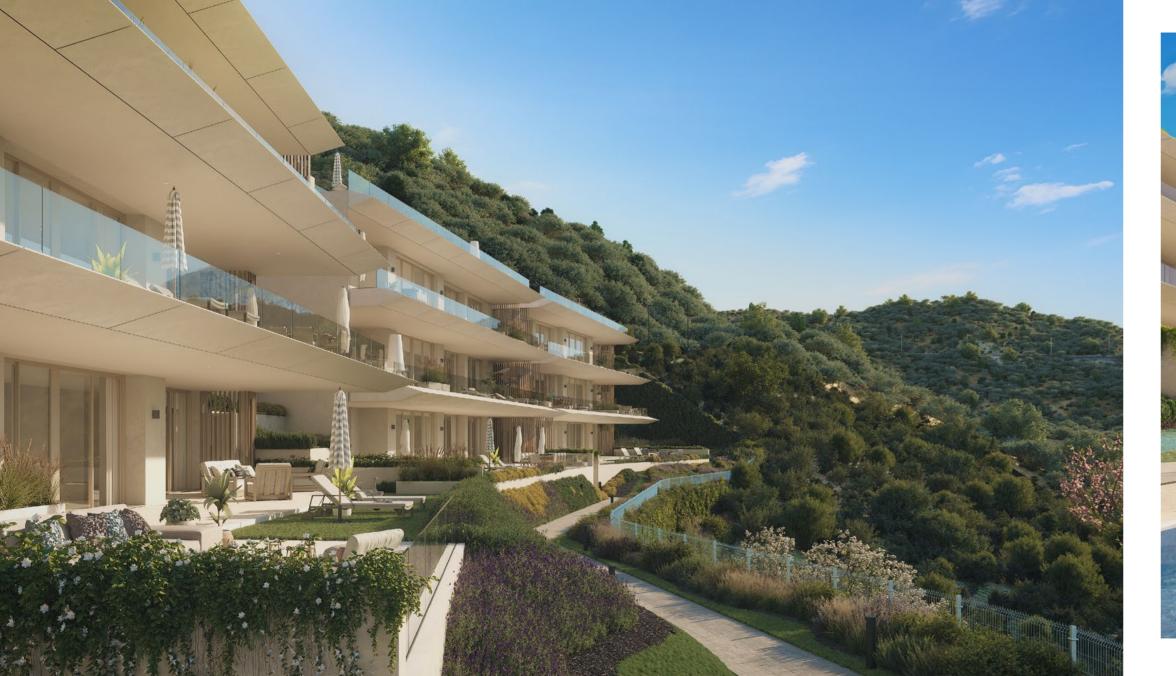

Each nature inspired residence features expansive open and covered terraces accessible from both living areas and bedrooms. Flooded with natural light and fresh mountain air, these spaces invite effortless indoor-outdoor living.

It features generously landscaped outdoor common areas with meticulous landscaping, featuring native aromatic plants, shrubs, and low-water trees. Pedestrian paths and garden areas are adapted for people with reduced mobility, and there is private access to a sun terrace outside the home from the entrance, in addition to the usual access via the home's internal staircase.