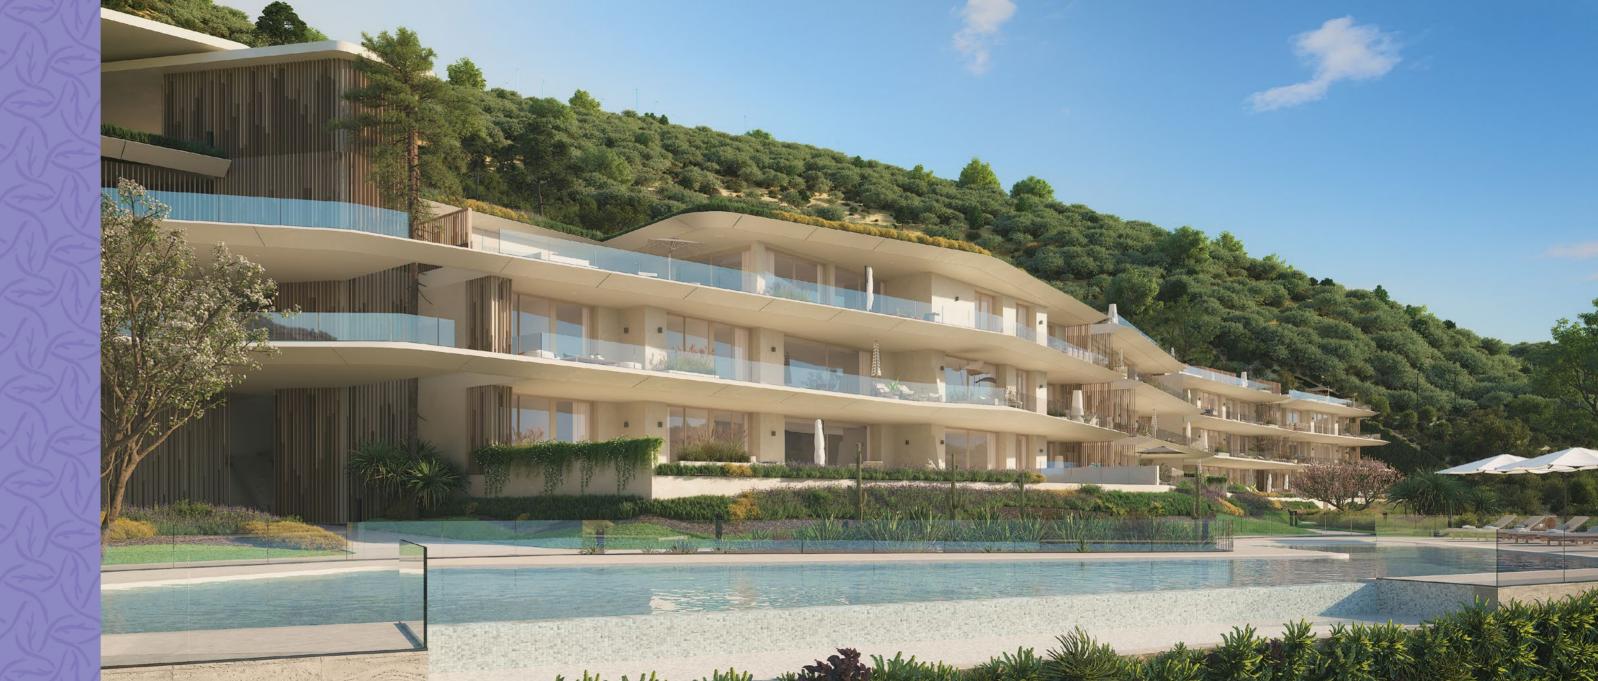

Each nature inspired residence features expansive open and covered terraces accessible from both living areas and bedrooms. Flooded with natural light and fresh mountain air, these spaces invite effortless indoor-outdoor living.

It's the only project where residents can exclusively enjoy a saltwater infinity pool and three communal platforms housing a gym, a coworking space and one with views for relaxation and reflection.

#### Romero

Romero consists of just 28 apartments spread across four buildings, offering the perfect combination of apartments and penthouses to meet our clients' needs. The buildings have a maximum of three floors, ensuring that Romero blends seamlessly into its natural surroundings.