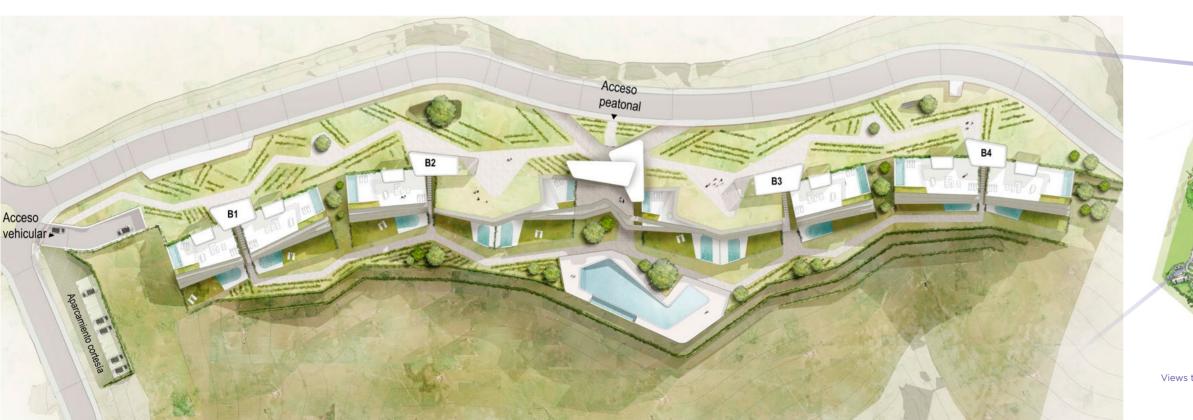

#### Romero

Romero consists of just 28 apartments spread across four buildings, offering the perfect combination of apartments and penthouses to meet our clients' needs. The buildings have a maximum of three floors, ensuring that Romero blends seamlessly into its natural surroundings.

It features generously landscaped outdoor common areas with meticulous landscaping, featuring native aromatic plants, shrubs, and low-water trees. Pedestrian paths and garden areas are adapted for people with reduced mobility, and there is private access to a sun terrace outside the home from the entrance, in addition to the usual access via the home's internal staircase.