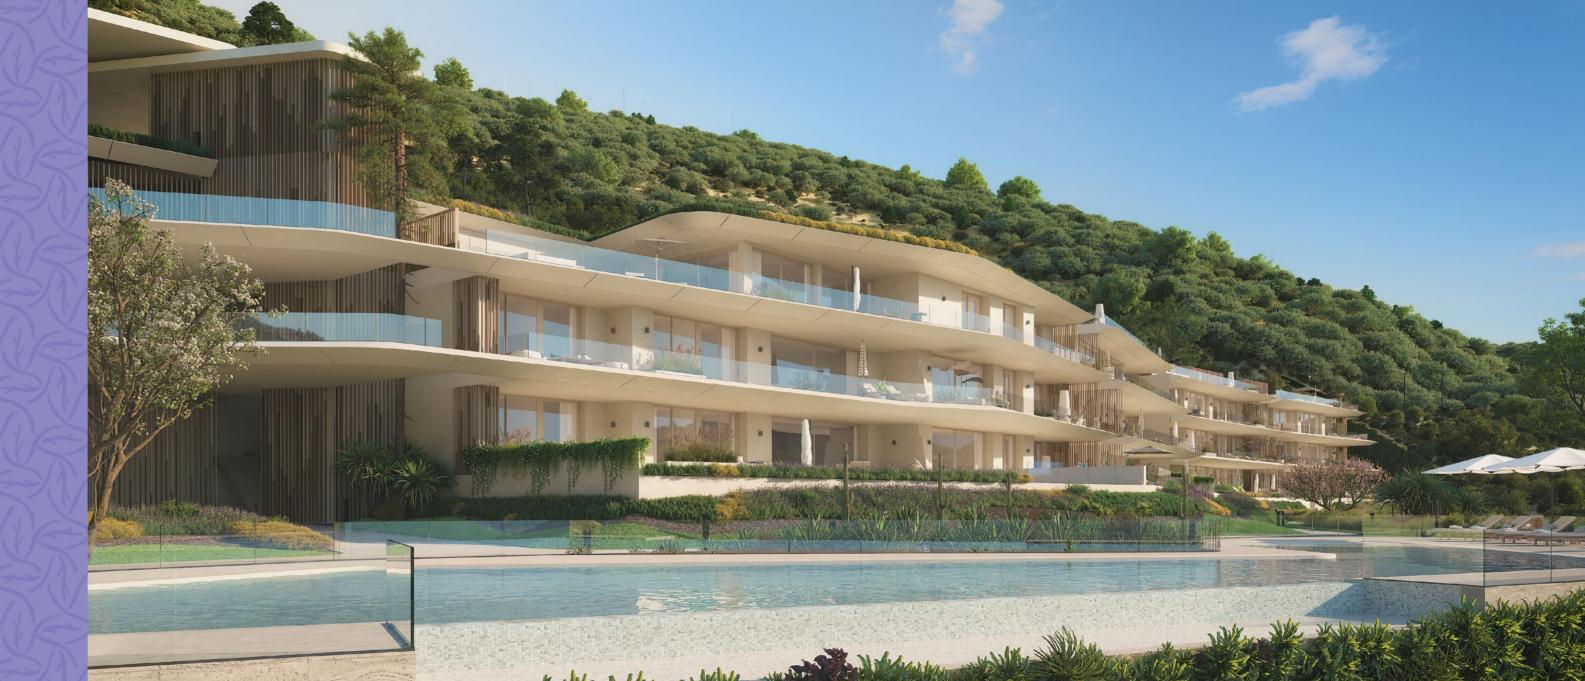

Each nature inspired residence features expansive open and covered terraces accessible from both living areas and bedrooms. Flooded with natural light and fresh mountain air, these spaces invite effortless indoor-outdoor living.

### Romero

Romero consists of just 28 apartments spread across four buildings, offering the perfect combination of apartments and penthouses to meet our clients' needs. The buildings have a maximum of three floors, ensuring that Romero blends seamlessly into its natural surroundings.

It features generously landscaped outdoor common areas with meticulous landscaping, featuring native aromatic plants, shrubs, and low-water trees. Pedestrian paths and garden areas are adapted for people with reduced mobility, and there is private access to a sun terrace outside the home from the entrance, in addition to the usual access via the home's internal staircase.