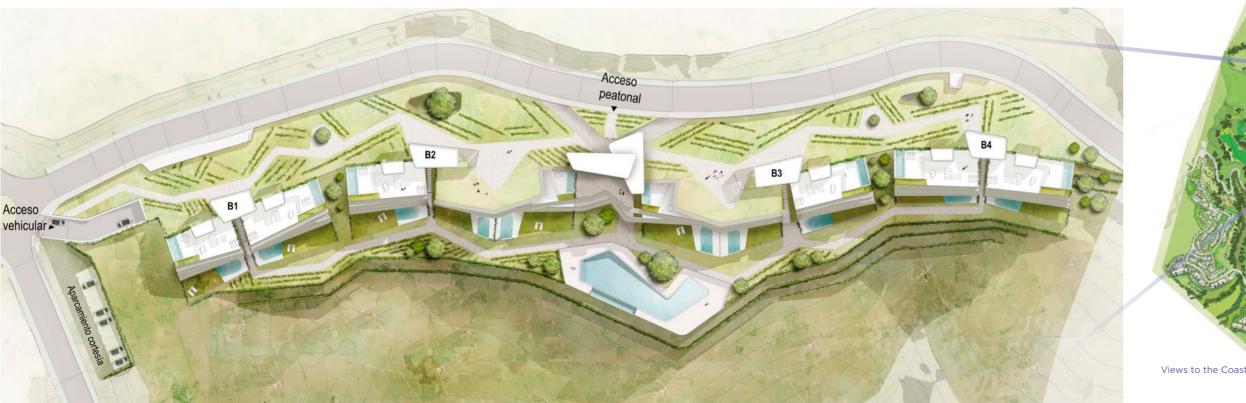

### Romero

Romero consists of just 28 apartments spread across four buildings, offering the perfect combination of apartments and penthouses to meet our clients' needs. The buildings have a maximum of three floors, ensuring that Romero blends seamlessly into its natural surroundings.

It features generously landscaped outdoor common areas with meticulous landscaping, featuring native aromatic plants, shrubs, and low-water trees. Pedestrian paths and garden areas are adapted for people with reduced mobility, and there is private access to a sun terrace outside the home from the entrance, in addition to the usual access via the home's internal staircase.