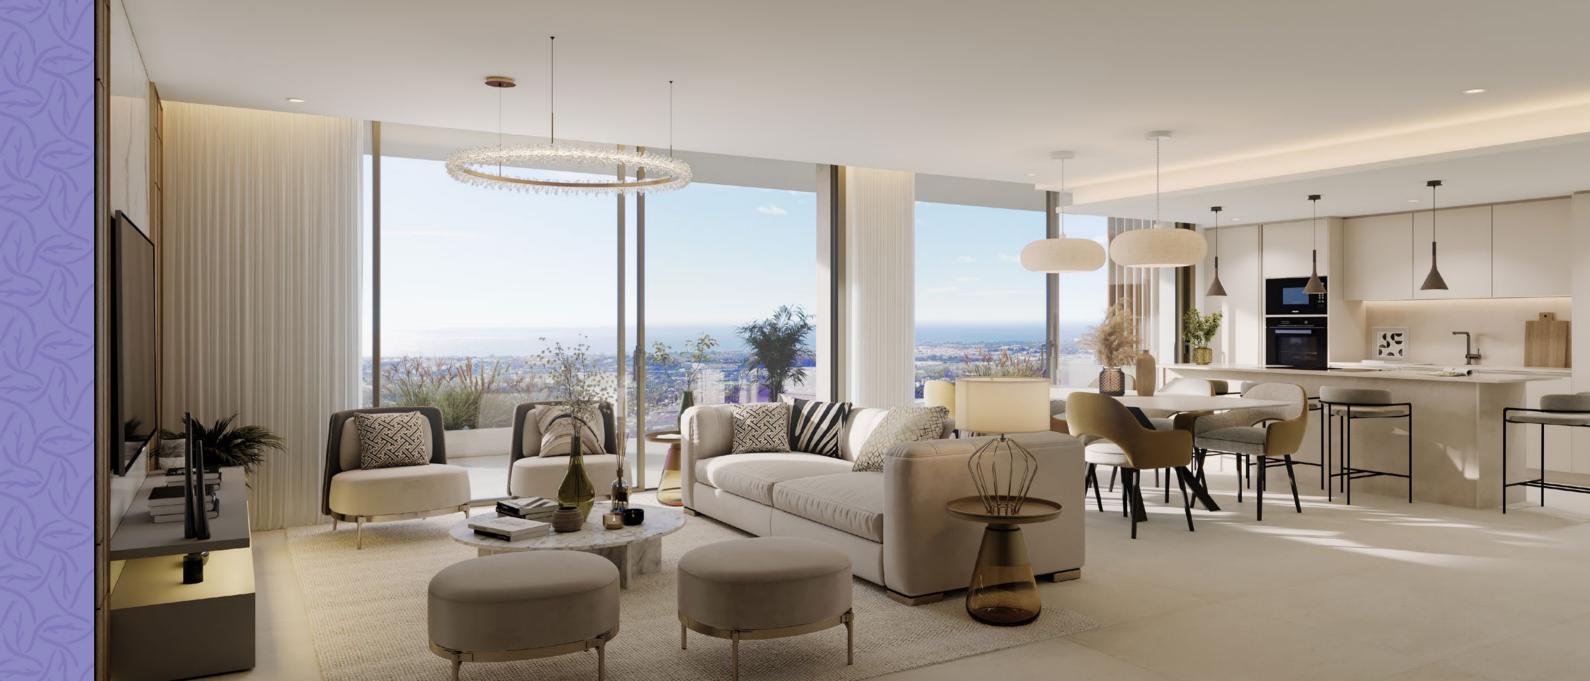

Each nature inspired residence features expansive open and covered terraces accessible from both living areas and bedrooms. Flooded with natural light and fresh mountain air, these spaces invite effortless indoor-outdoor living.

### Romero

Romero consists of just 28 apartments spread across four buildings, offering the perfect combination of apartments and penthouses to meet our clients' needs. The buildings have a maximum of three floors, ensuring that Romero blends seamlessly into its natural surroundings.